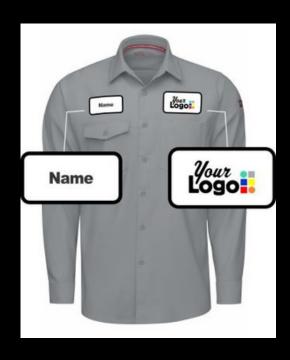

#### Tennis-Tshirts

Upgrade your team's look with custom work shirts from WearForm! Durable, stylish, and tailored with your logo, our work shirts ensure your brand stands out while keeping your crew comfortable and professional.