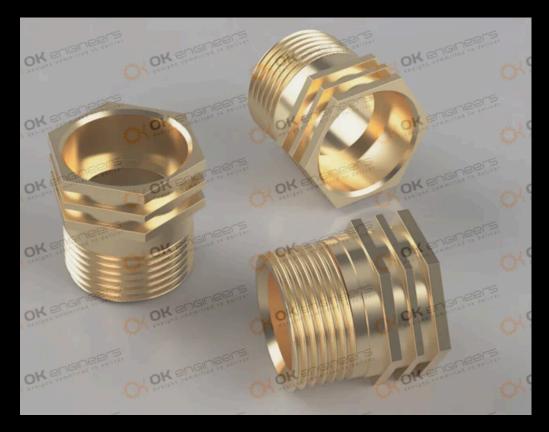

## BRASS SANITARY PIPE FITTINGS: A TRUSTED SOLUTION BY OK **ENGINEERS**

## APPLICATIONS OF BRASS SANITARY PIPE FITTINGS

Used in factories, processing plants, and water treatment facilities for waste management and fluid transportation.

Brass sanitary pipe fittings are a vital component for maintaining efficient, safe, and long-lasting plumbing and sanitation systems