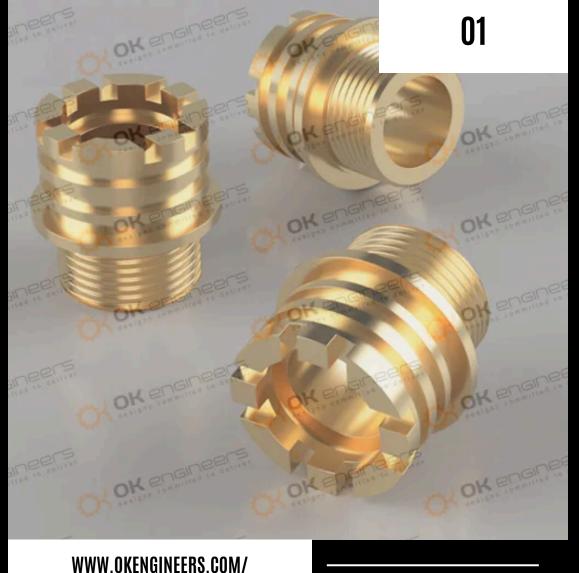

## BRASS SANITARY PIPE FITTINGS: A TRUSTED SOLUTION BY OK **ENGINEERS**

## APPLICATIONS OF BRASS SANITARY PIPE FITTINGS

Used in factories, processing plants, and water treatment facilities for waste management and fluid transportation.

Brass sanitary pipe fittings are a vital component for maintaining efficient, safe, and long-lasting plumbing and sanitation systems