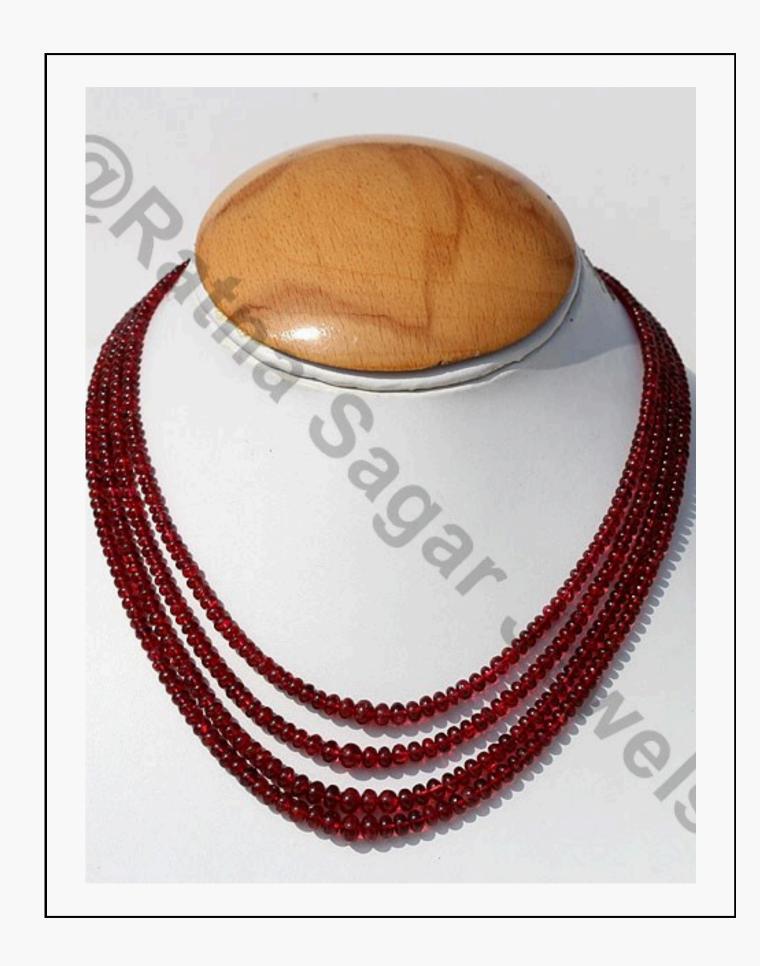

## The Unique Beauty of Spinel Gemstone Beads

Stunning colour variations in Spinel Gemstone Beads abound in red, pink, blue, and even black tones. Their natural brilliance and refractive properties make them a great substitute for more costly gemstones including rubies and sapphires. Top choice for designers since these beads give any jewelry item a sophisticated and elegant touch.

#### **Necklaces**

The main element or embellishments among other gemstones should be spinel beads for Necklaces.