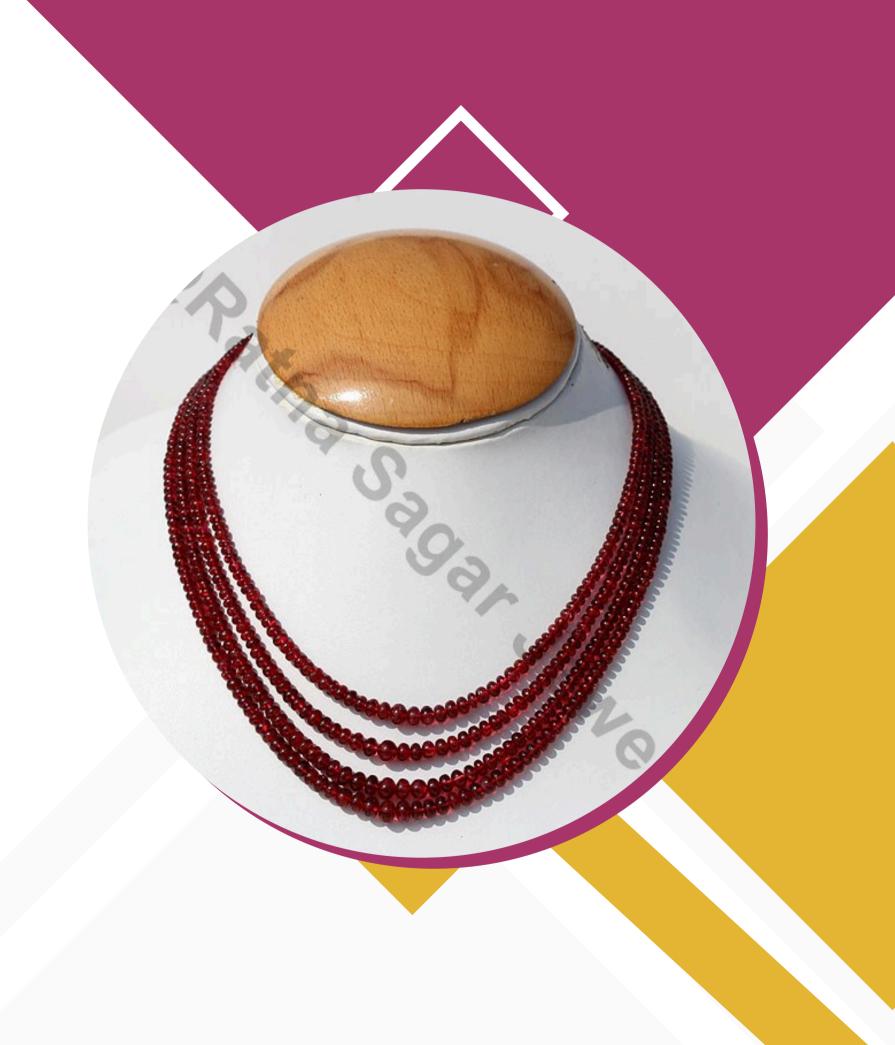

## The Unique Beauty of Spinel Gemstone Beads

Stunning colour variations in Spinel Gemstone Beads abound in red, pink, blue, and even black tones. Their natural brilliance and refractive properties make them a great substitute for more costly gemstones including rubies and sapphires. Top choice for designers since these beads give any jewelry item a sophisticated and elegant touch.

#### **Necklaces**

The main element or embellishments among other gemstones should be spinel beads for Necklaces.