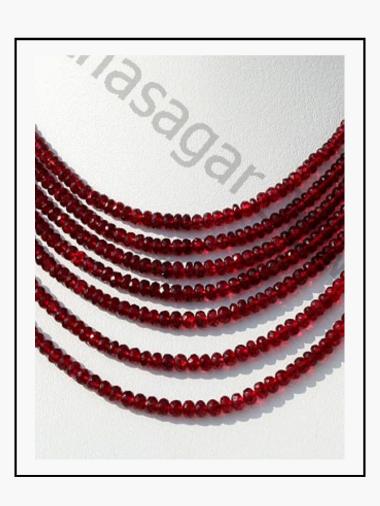

## The Unique Beauty of Spinel Gemstone Beads

Stunning colour variations in Spinel Gemstone Beads abound in red, pink, blue, and even black tones. Their natural brilliance and refractive properties make them a great substitute for more costly gemstones including rubies and sapphires. Top choice for designers since these beads give any jewelry item a sophisticated and elegant touch.

#### **Necklaces**

The main element or embellishments among other gemstones should be spinel beads for Necklaces.