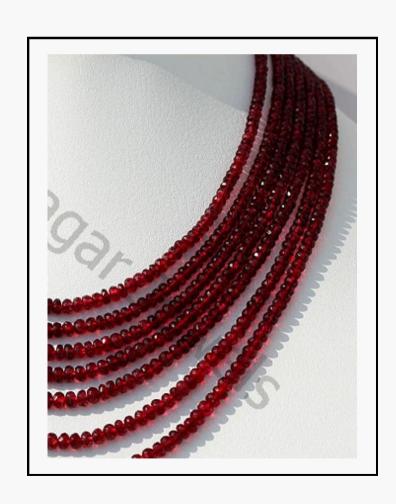

## The Unique Beauty of Spinel Gemstone Beads

Stunning colour variations in Spinel Gemstone Beads abound in red, pink, blue, and even black tones. Their natural brilliance and refractive properties make them a great substitute for more costly gemstones including rubies and sapphires. Top choice for designers since these beads give any jewelry item a sophisticated and elegant touch.

#### **Necklaces**

The main element or embellishments among other gemstones should be spinel beads for Necklaces.