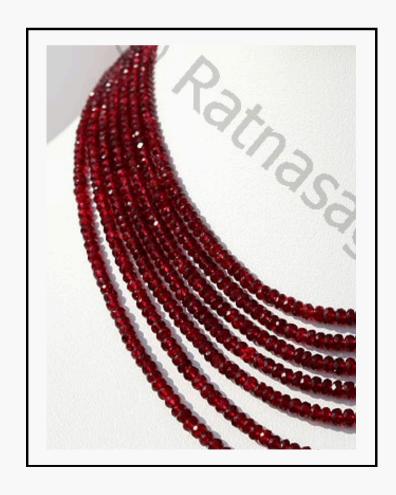

## The Unique Beauty of Spinel Gemstone Beads

Stunning colour variations in Spinel Gemstone Beads abound in red, pink, blue, and even black tones. Their natural brilliance and refractive properties make them a great substitute for more costly gemstones including rubies and sapphires. Top choice for designers since these beads give any jewelry item a sophisticated and elegant touch.

#### **Necklaces**

The main element or embellishments among other gemstones should be spinel beads for Necklaces.