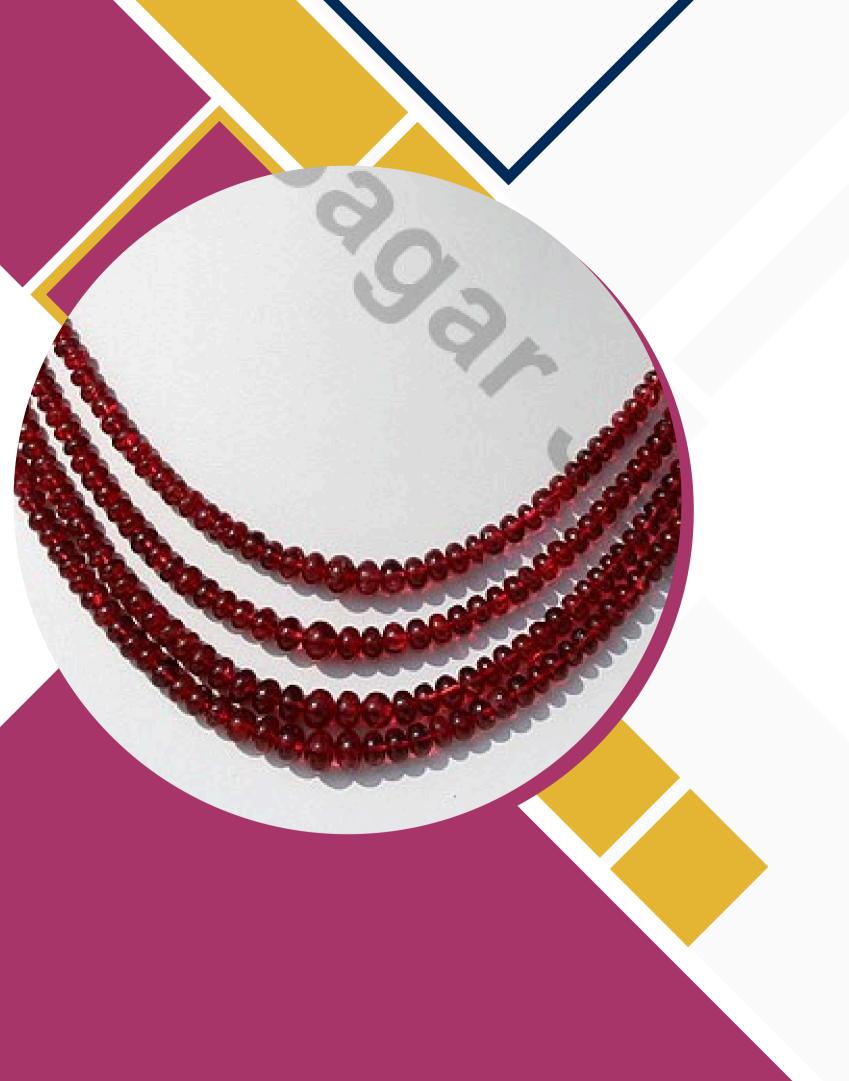

## The Unique Beauty of Spinel Gemstone Beads

Stunning colour variations in Spinel Gemstone Beads abound in red, pink, blue, and even black tones. Their natural brilliance and refractive properties make them a great substitute for more costly gemstones including rubies and sapphires. Top choice for designers since these beads give any jewelry item a sophisticated and elegant touch.

#### **Necklaces**

The main element or embellishments among other gemstones should be spinel beads for Necklaces.